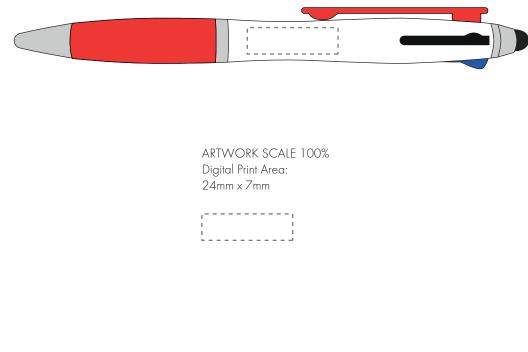

## ARTWORK SCALE 100%

The dashed line is to demonstrate print area and will not appear on your printed item